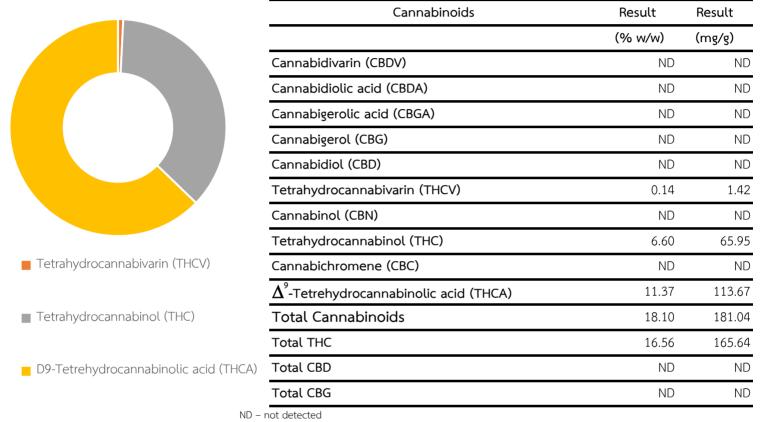

## NERDZ

| Reported: 1-Oct-22  | Batch ID: NERDZ 01   |
|---------------------|----------------------|
| Type: Inflorescence | <b>Test ID:</b> 8907 |
| Method: RP-UHPLC    |                      |
| Test: Potency       |                      |
| CANNABINOID PROFILE |                      |

% = % (w/w) = Percent (Weight of Analyte / Weight of Product) N/A \* Total Cannabinoids result reflects the absolute sum of all cannabinoids detected. \*\* Total Potential THC/CBD is calculated using the following formulas to take into account the loss of a carboxyl group during the decarboxylation step. Total THC = THC + (THCa \*(0.877)) ,Total CBD = CBD + (CBDa \*(0.877)) and Total CBG = CBG + (CBGa\*(0.878))